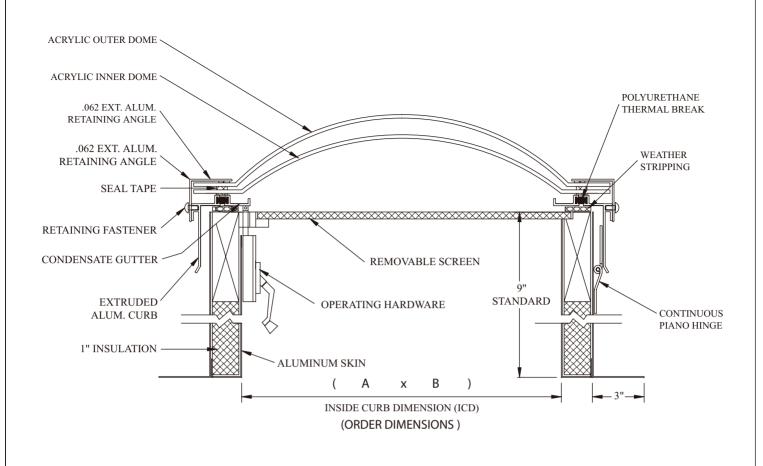

## VENTING - SELF FLASHING ACRYLIC SKYLIGHT - THERMALLY BROKEN WITH INSULATED CURB - Specification:

Venting Self Flashing Acrylic (dome or pyramid as an option) skylights, **ORCA Manufacturing, Inc.,** Model V-SFA-TB, 9 ISC (6"and 12" curbs available as an option) shall be factory assembled units, each consisting of acrylic domes or pyramids, with .072 extruded glazing sash with polyurethane thermal break to prevent condensation on interior portions of aluminum frame and with extruded aluminum glazing retaining angle. Each unit will have a built-in evaporative condensation gutter. Insulated curbs shall be of double wall construction of corrosion resistant aluminum connected at top and bottom with thermal barriers. Units shall have a 3" mounting flange for installation to roof deck. Above is of all welded construction.

NOTE: Glazing materials are NOT designed to support the weight of a person. Fall protection may be required and is available as an option.

| Model:Ax_BV-SFA-TB, 9ISC,                                    | [ Glz ]   | ], [ Finish ]                                        |        |                                                                                      |
|--------------------------------------------------------------|-----------|------------------------------------------------------|--------|--------------------------------------------------------------------------------------|
| STARLIGHT<br>SKYLIGHTS<br>PRODUCT OF ORCA MANUFACTURING, INC | TITLE:    | VENTING - SELF FLASHING ACRYLIC<br>9" INSULATED CURB |        |                                                                                      |
|                                                              | Date:     | May 01, 2003                                         |        |                                                                                      |
|                                                              | Drawn By: | AP                                                   | Sheet: | ORCA Manufacturing, Inc.<br>P.O. Box 2186<br>Easton, MD 21601<br>Phone: 800-776-1539 |
|                                                              | Rev. By:  | CRH                                                  | 1 of 1 |                                                                                      |
|                                                              | Engineer: | CRH                                                  |        |                                                                                      |