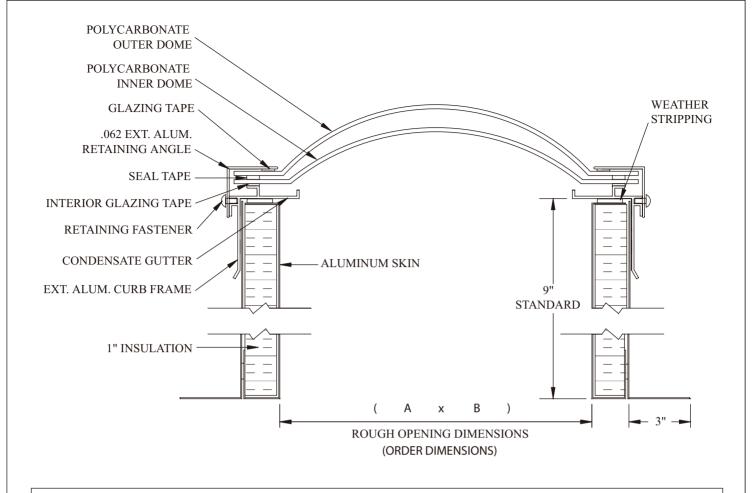

SELF-FLASHING POLYCARBONATE SKYLIGHT, WITH INSULATED CURB - Specification: Self-Flashing Polycarbonate (dome or pyramid as an option) skylights, ORCA Manufacturing, Inc.,

Model SFP - 9 ISC (6" and 12" curbs available as an option) shall be factory assembled units, each consisting of polycarbonate domes or pyramids, with .072 extruded glazing sash with weep holes to divert condensation to the outside and with extruded aluminum glazing retaining angle. Each unit will have a built-in evaporative condensation gutter. Insulated curbs shall be of double wall construction of corrosion resistant aluminum connected at top and bottom with thermal barriers. Units shall have a 3" mounting flange for installation to roof deck. Above is of all welded construction.

NOTE: Glazing materials are NOT designed to support the weight of a person. Fall protection may be required and is available as an option.

Model: \_\_A\_\_\_x\_B\_\_\_SFP - 9ISC,

[ Glz ], [ Finish ]