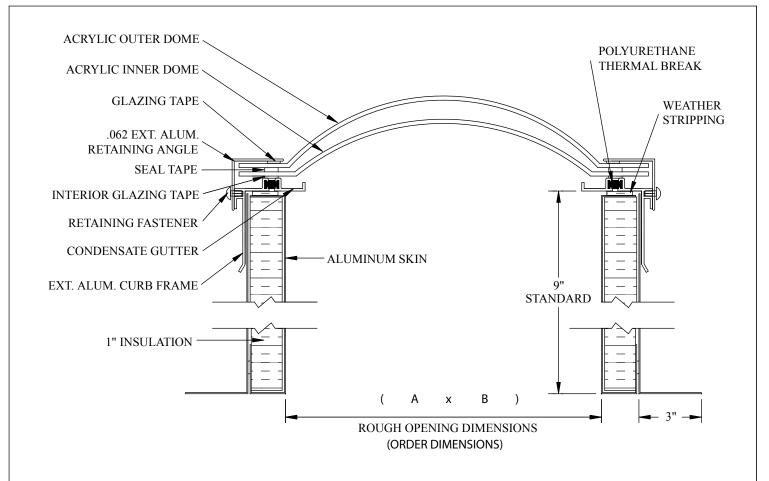

## SELF-FLASHING ACRYLIC SKYLIGHT - THERMALLY BROKEN WITH INSULATED CURB - Specification:

Self-Flashing Acrylic (dome or pyramid as an option) skylights, **ORCA Manufacturing, Inc.,** Model SFA-TB, 9 ISC (6" and 12" curbs available as an option) shall be factory assembled units, each consisting of acrylic domes or pyramids, with .072 extruded glazing sash with polyurethane thermal break to prevent condensation on interior portions of aluminum frame and with extruded aluminum glazing retaining angle. Each unit will have a built-in evaporative condensation gutter. Insulated curbs shall be of double wall construction of corrosion resistant aluminum connected at top and bottom with thermal barriers. Units shall have a 3" mounting flange for installation to roof deck. Above is of all welded construction.

NOTE: Glazing materials are NOT designed to support the weight of a person. Fall protection may be required and is available as an option.

| Model:Ax_BSFA-TB - 9ISC,                                     | [ Glz ], [                                                       | Finish J     |        |                                                          |
|--------------------------------------------------------------|------------------------------------------------------------------|--------------|--------|----------------------------------------------------------|
| STARLIGHT<br>SKYLIGHTS<br>PRODUCT OF ORCA MANUFACTURING, INC | TITLE:SELF-FLASHING ACRYLIC,<br>THERMALLY BROKEN- INSULATED CURB |              |        |                                                          |
|                                                              | Date:                                                            | May 01, 2003 |        | ORCA Manufacturing, Inc.                                 |
|                                                              | Drawn By                                                         | AP           | Sheet: | P.O. Box 2186<br>Easton, MD 21601<br>Phone: 800-776-1539 |
|                                                              | Rev. By                                                          | CRH          | 1 of 1 |                                                          |
|                                                              | Engineer:                                                        | CRH          |        |                                                          |