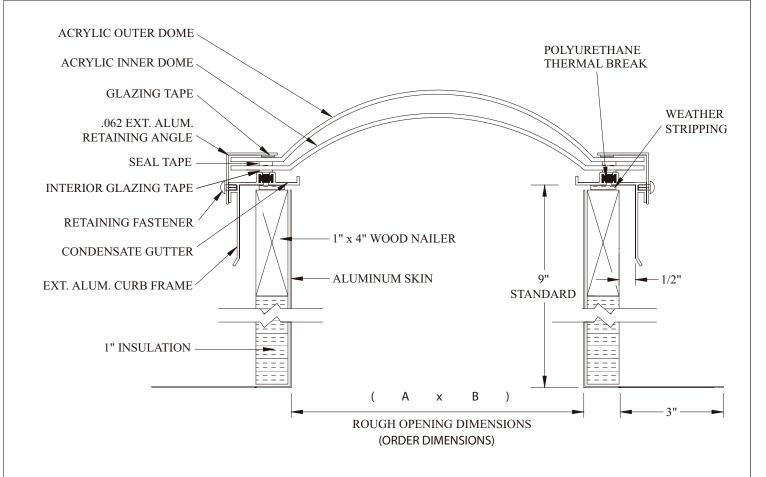

## SELF FLASHING ACRYLIC SKYLIGHT - THERMALLY BROKEN, INSULATED CURB with NAILER - Specification:

Self Flashing Acrylic (dome or pyramid as an option) skylights, **ORCA Manufacturing, Inc.,** Model SFA-TB - 9 ISC (NAILER) (6" and 12" curbs available as an option) shall be factory assembled units, each consisting of acrylic domes or pyramids, with .072 extruded glazing sash with polyurethane thermal break to prevent condensation on interior portions of aluminum frame and with extruded aluminum glazing retaining angle. Each unit will have a built-in evaporative condensation gutter. Insulated curbs shall be of double wall construction of corrosion resistant aluminum connected at top and bottom with thermal barriers. Units shall have a 3" mounting flange for installation to roof deck. Above is of all welded construction.

NOTE: Glazing materials are NOT designed to support the weight of a person. Fall protection may be required and is available as an option.

| Model: | A | _x_ | _B_ | SFA-TB - 9ISC, |
|--------|---|-----|-----|----------------|
|--------|---|-----|-----|----------------|