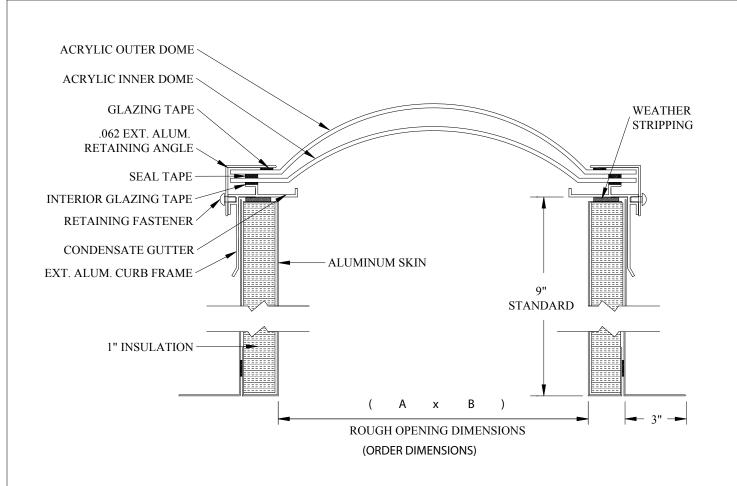

## **SELF-FLASHING ACRYLIC SKYLIGHT, WITH INSULATED CURB - Specification:**

TITLE:

Self-Flashing Acrylic (dome or pyramid as an option) skylights, **ORCA Manufacturing, Inc.**, Model SFA -9ISC (6" and 12" curbs available as an option) shall be factory assembled units, each consisting of acrylic domes or pyramids, with .072 extruded glazing sash with weep holes to divert condensation to the outside and with extruded aluminum glazing retaining angle. Each unit will have a built-in evaporative condensation gutter. Insulated curbs shall be of double wall construction of corrosion resistant aluminum connected at top and bottom with thermal barriers. Units shall have a 3" mounting flange for installation to roof deck. Above is of all welded construction.

NOTE: Glazing materials are NOT designed to support the weight of a person. Fall protection may be required and is available as an option.

**Model:** \_\_A\_\_ x\_\_B\_\_ **SFA-9ISC**, [ Glz ], [ Finish ]