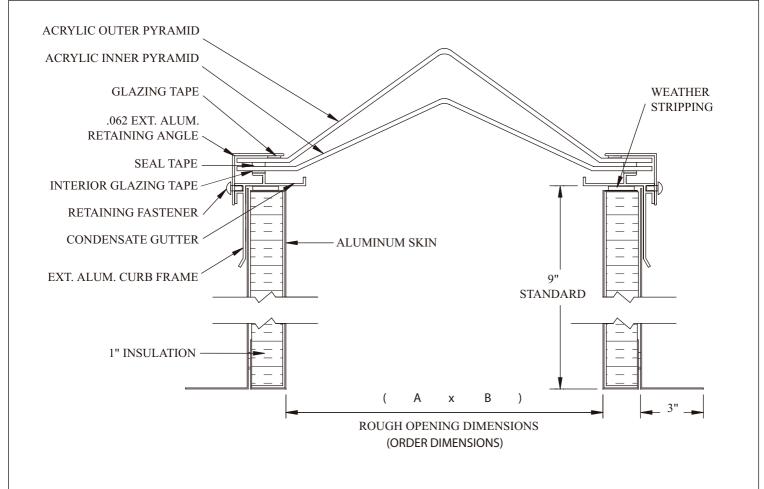

## SELF-FLASHING ACRYLIC SKYLIGHT, WITH INSULATED CURB - Specification:

Self-Flashing Acrylic (Pyramid or dome as an option) skylights, **ORCA Manufacturing, Inc.,** Model SFA - 9ISC (6" and 12" curbs available as an option) shall be factory assembled units, each consisting of acrylic pyramids or domes, with .072 extruded glazing sash with weep holes to divert condensation to the outside and with extruded aluminum glazing retaining angle. Each unit will have a built-in evaporative condensation gutter. Insulated curbs shall be of double wall construction of corrosion resistant aluminum connected at top and bottom with thermal barriers. Units shall have a 3" mounting flange for installation to roof deck. Above is of all welded construction.

NOTE: Glazing materials are NOT designed to support the weight of a person. Fall protection may be required and is available as an option.

| Model:Ax_BSFA-9ISC, / 0                                      | Glz], [Fini | ish ]; Py                           | ramid  |        |                                                                                      |
|--------------------------------------------------------------|-------------|-------------------------------------|--------|--------|--------------------------------------------------------------------------------------|
| STARLIGHT<br>SKYLIGHTS<br>PRODUCT OF ORCA MANUFACTURING, INC | TITLE:      | SELF-FLASHING A<br>INSULATED CURB - |        |        |                                                                                      |
|                                                              | Date:       | May 01, 2003                        |        |        |                                                                                      |
|                                                              | Drawn By    | AP                                  | Sheet: |        | ORCA Manufacturing, Inc.<br>P.O. Box 2186<br>Easton, MD 21601<br>Phone: 800-776-1539 |
|                                                              | Rev. By     | CRH                                 | ] ]    | l of 1 |                                                                                      |
|                                                              | Engineer:   | CRH                                 |        |        |                                                                                      |