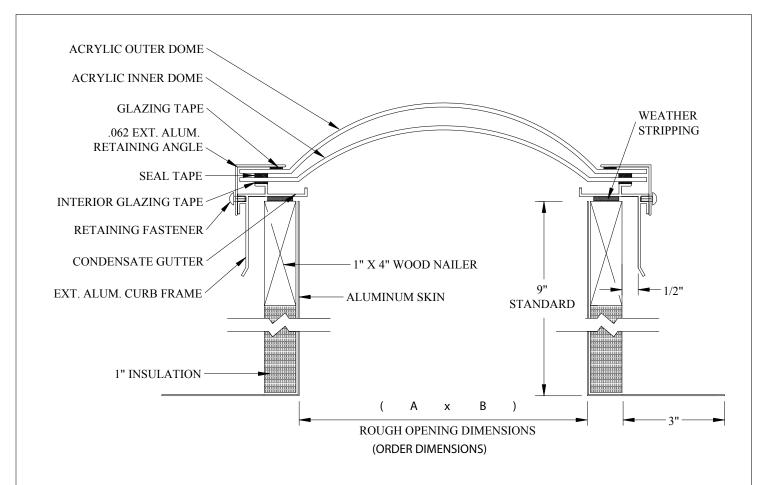

SELF FLASHING ACRYLIC SKYLIGHT - INSULATED CURB with NAILER - Specification:
Self Flashing Acrylic (dome or pyramid as an option) skylights, ORCA Manufacturing, Inc., Model SFA - 9
ISC (NAILER) (6" and 12" curbs available as an option) shall be factory assembled units, each consisting of acrylic domes or pyramids, with .072 extruded glazing sash with extruded aluminum glazing retaining angle.
Each unit will have a built-in evaporative condensation gutter. Insulated curbs shall be of double wall construction of corrosion resistant aluminum connected at top and bottom with thermal barriers. Units shall have a 3" mounting flange for installation to roof deck. Above is of all welded construction.

NOTE: Glazing materials are NOT designed to support the weight of a person. Fall protection may be required and is available as an option.

Model: \_\_A\_\_x\_B\_\_ SFA - 9ISC, [ Glz ], [ Finish ]; Nailer