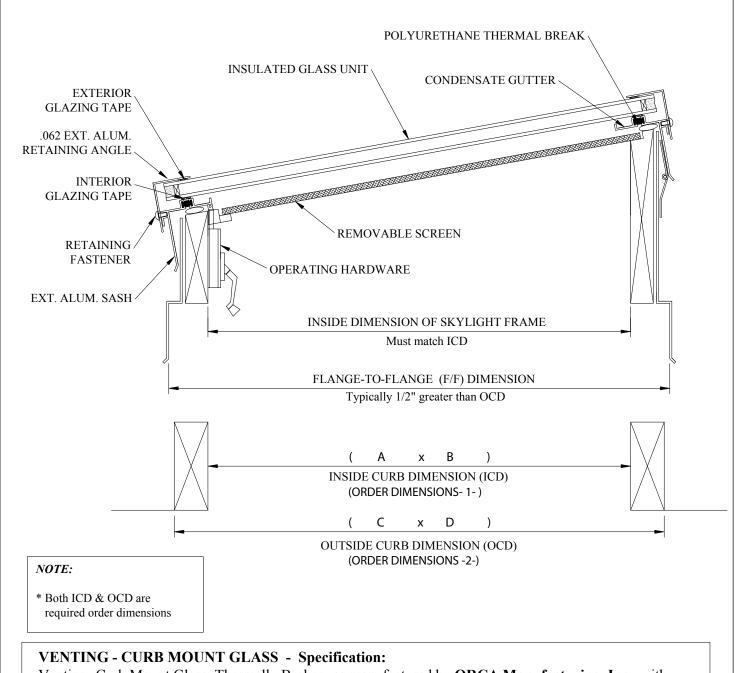

Venting- Curb Mount Glass; Thermally Broken, as manufactured by **ORCA Manufacturing, Inc.,** with insulated glass unit (Clear tempered over tempered standard, Low-E, tinted or laminated as an option) in a welded thermally broken, extruded aluminum sash. Finish in bronze, (or white gloss enamel as an option).