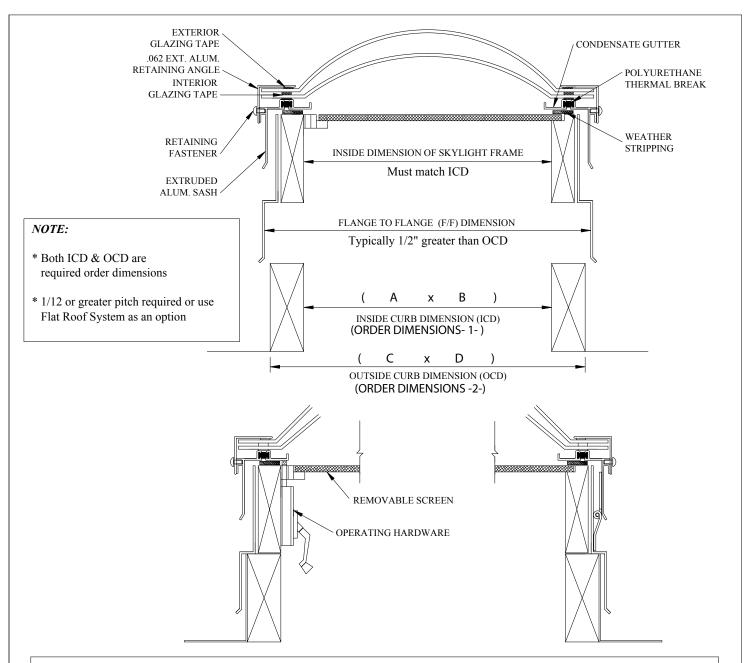

## **VENTING - CURB MOUNT ACRYLIC - Specification:**

Venting- Curb Mount Acrylic; Thermally Broken, as manufactured by **ORCA Manufacturing, Inc.**, with seal insulated double acrylic domes (Bronze over Clear standard, White tint available as an option) in a welded thermally broken, extruded aluminum sash. Finish in bronze or mill, (or white gloss enamel as an option).

A x B V-CMA-TB[ Glz ], [ Finish ] \_\_C\_\_x\_\_D\_\_ Model: \_\_

| TITLE:    | VENTING - CURB MOUNT ACRYLIC,<br>THERMALLY BROKEN |        |                                                       |  |
|-----------|---------------------------------------------------|--------|-------------------------------------------------------|--|
| Date:     | May 01, 2003                                      |        | ORCA Manufacturing                                    |  |
| Drawn By: | AP                                                | Sheet: | P.O. Box 2186<br>Easton, MD 2160<br>Phone: 800-776-15 |  |
| Rev. By:  | CRH                                               | 1 of 1 |                                                       |  |
| Engineer: | CRH                                               |        | 1 110110. 000 770 10                                  |  |