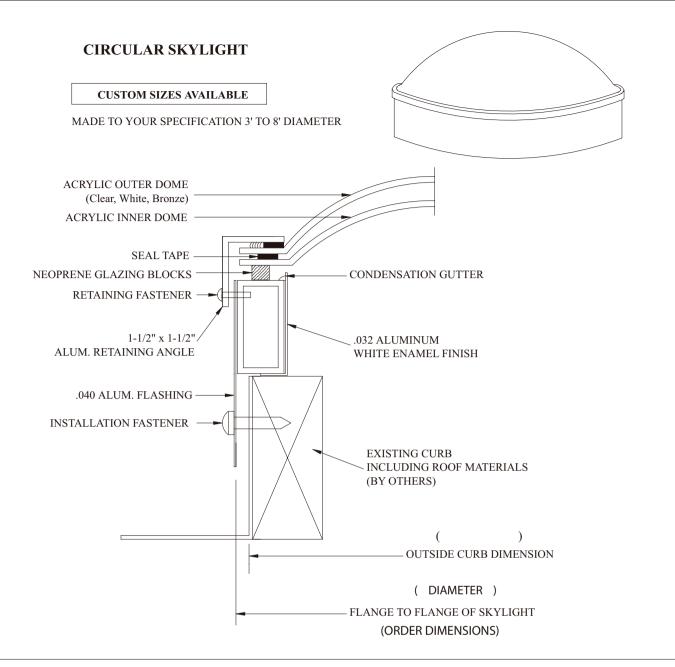

## **CURB MOUNT-ACRYLIC, ROUND SKYLIGHT - Specification:**

Curb Mount Acrylic, Round Skylight, as manufactured by **ORCA Manufacturing, Inc.,** shall be of double wall construction of corrosion resistant aluminum welded at top and bottom, with sealed insulated double acrylic domes (Clear over Clear standard, White or Bronze tints available as an option).

## TITLE: CURB MOUNT ACRYLIC ROUND SKYLIGHT

|  | Date:     | May 01, 2003 |        |  |
|--|-----------|--------------|--------|--|
|  | Drawn By  | AP           | Sheet: |  |
|  | Rev. By   | CRH          | 1 of 1 |  |
|  | Engineer: | CRH          |        |  |