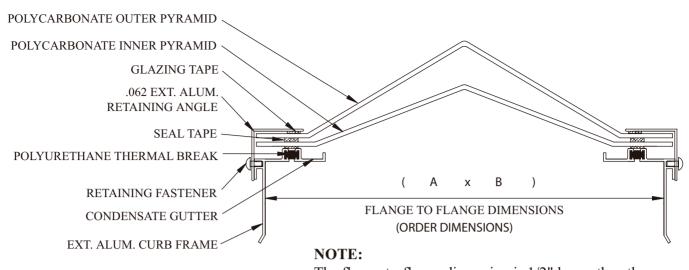

The flange-to-flange dimension is 1/2" larger than the outside dimension of curb, unless directed otherwise

OUTSIDE CURB DIMENSIONS INCLUDING ROOF MATERIAL

CURB MOUNT-POLYCARBONATE; THERMALLY BROKEN; PYRAMID - Specification: Curb Mount Polycarbonate, Thermally Broken; Pyramid as manufactured by ORCA Manufacturing, Inc., with sealed insulated double Polycarbonate pyramids (Clear over Clear standard, White or Bronze tints available as an option). in a welded thermally broken extruded aluminum sash. Finish in bronze or mill (or white gloss enamel as an option).