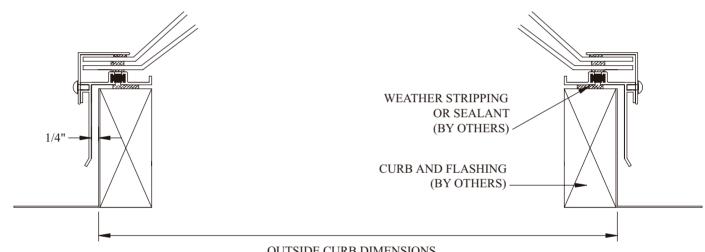

The flange-to-flange dimension is 1/2" larger than the outside dimension of curb, unless directed otherwise

OUTSIDE CURB DIMENSIONS INCLUDING ROOF MATERIAL

CURB MOUNT-POLYCARBONATE; THERMALLY BROKEN; PYRAMID - Specification: Curb Mount Polycarbonate, Thermally Broken; Pyramid as manufactured by ORCA Manufacturing, Inc., with sealed insulated double Polycarbonate pyramids (Clear over Clear standard, White or Bronze tints available as an option). in a welded thermally broken extruded aluminum sash. Finish in bronze or mill (or white gloss enamel as an option).