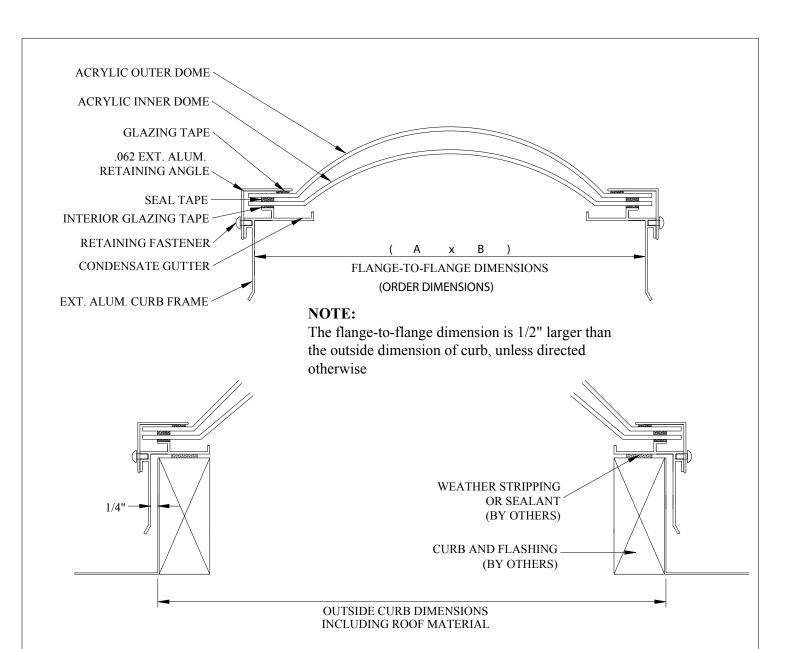

## **CURB MOUNT-ACRYLIC - Specification:**

Curb Mount-Acrylic, as manufactured by **ORCA Manufacturing, Inc.**, with sealed insulated double acrylic domes (Clear over Clear standard, White or Bronze tints available as an option) in a welded extruded aluminum sash, with condensation drainage slots. Finish in bronze or mill, (or white gloss enamel as an option).