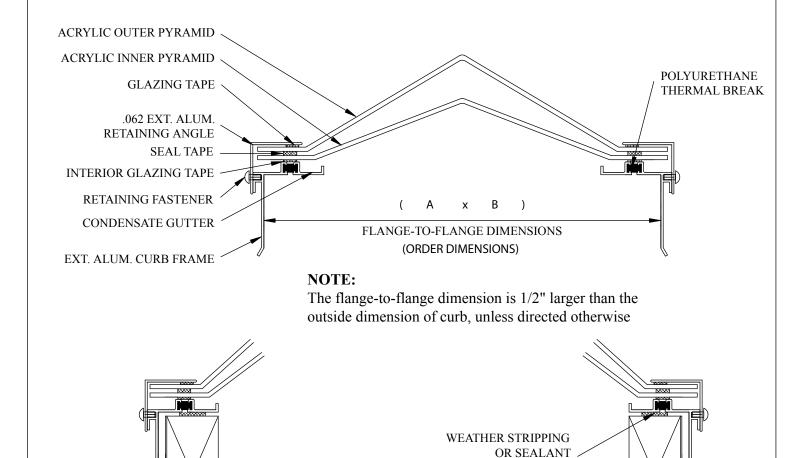

## **CURB MOUNT-ACRYLIC, THERMALLY BROKEN; PYRAMID - Specification:**

Curb Mount-Acrylic, Thermally Broken; Pyramid, as manufactured by **ORCA Manufacturing, Inc.,** with sealed insulated double acrylic pyramids (Clear over Clear standard, White or Bronze tints available as an option) in a welded thermally broken extruded aluminum sash. Finish in bronze or mill (or white gloss enamel as an option).