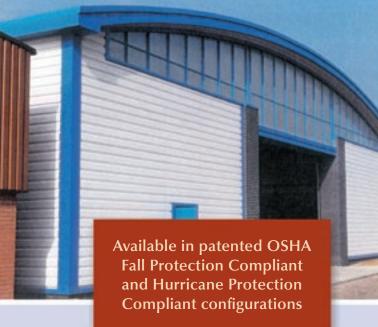

## Multi-Link Glazing Systems

Starlight Glazing Systems manufactures a wide variety of glazing systems for a multitude of applications, both commercial and residential. Our Multi-Link-Panels combine durable and virtually unbreakable multiwall polycarbonate roof glazing with a high quality aluminum frame that is watertight and rust-resistant, offering all-weather protection from the elements. Pre-assembled to your specifications, Multi-Link-Panels are lightweight, easy to install and provide superior light transmission and heat insulation to help reduce energy costs.