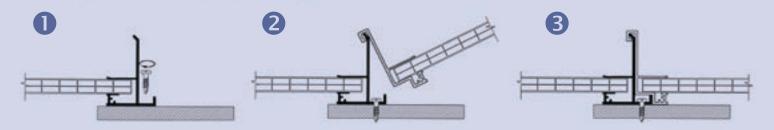

## Multi-Link Glazing Systems

Starlight Glazing Systems manufactures a wide variety of glazing systems for a multitude of applications, both commercial and residential. Our Multi-Link-Panels combine durable and virtually unbreakable multiwall polycarbonate roof glazing with a high quality aluminum frame that is watertight and rust-resistant, offering all-weather protection from the elements. Pre-assembled to your specifications, Multi-Link-Panels are lightweight, easy to install and provide superior light transmission and heat insulation to help reduce energy costs.