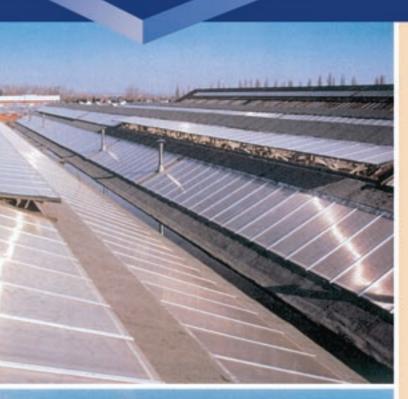

## Multi-Link Glazing Systems

Starlight Glazing Systems manufactures a wide variety of glazing systems for a multitude of applications, both commercial and residential. Our Multi-Link-Panels combine durable and virtually unbreakable multiwall polycarbonate roof glazing with a high quality aluminum frame that is watertight and rust-resistant, offering all-weather protection from the elements. Pre-assembled to your specifications, Multi-Link-Panels are lightweight, easy to install and provide superior light transmission and heat insulation to help reduce energy costs.

- Walkway covers
- Entrance and courtyard canopies
- Exterior shelters
- Clearstory
- Corridor glazing
- Curtain wall
- Greenhouses
- Patio covers
- Carports
- Canopy roofing
- Industrial roof lights
- Skylights