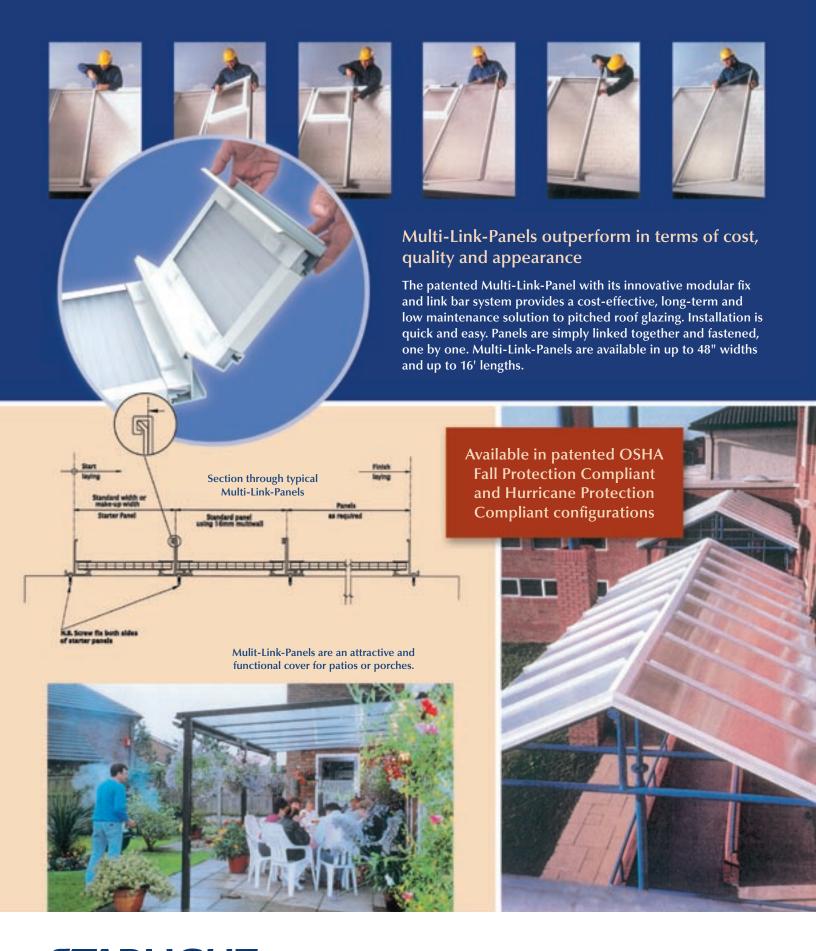

## Multi-Link Glazing Systems

Starlight Glazing Systems manufactures a wide variety of glazing systems for a multitude of applications, both commercial and residential. Our Multi-Link-Panels combine durable and virtually unbreakable multiwall polycarbonate roof glazing with a high quality aluminum frame that is watertight and rust-resistant, offering all-weather protection from the elements. Pre-assembled to your specifications, Multi-Link-Panels are lightweight, easy to install and provide superior light transmission and heat insulation to help reduce energy costs.